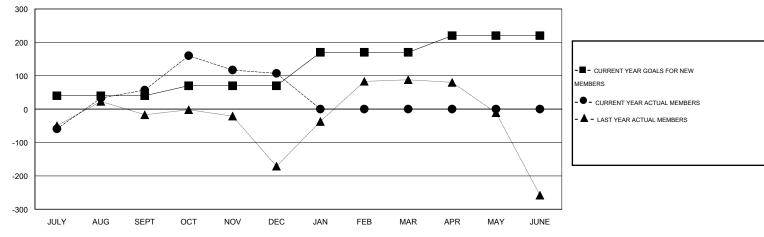

#### GOALS AND ACTUAL MEMBERS CUMULATIVE

| DROPPED CLUBS: 4            |     | 106 CLUBS OF 152 ADDED 1 OR MORE<br>NEW MEMBERS | GENDER DISTRIBU      |                |       |
|-----------------------------|-----|-------------------------------------------------|----------------------|----------------|-------|
| DROPPED MEMBERS             |     |                                                 | FEMALE               | 1,373 (19.73%) |       |
| DECEASED                    | 9   | CHCK HERE FOR HEALTH                            |                      |                |       |
| CLUB CANCELLED 70 OTHER 410 |     | CLICK HERE FOR HEALTH ASSESSMENT DATA           | FAMILY UNIT MEMBERS  | 2,803          |       |
|                             |     |                                                 | HEAD OF HOUSEHOLD    | 1,156          |       |
| TOTAL                       | 489 |                                                 | NON-HEAD OF HOUSEHOL | D              | 1,647 |