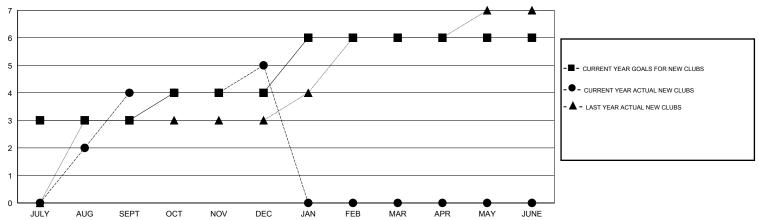

RS<br>ADDED | DROPPED<br>MEMBERS | NET<br>GAIN/LOSS |  |
| JULY/AUG/SEPT               | 3                | 4         | 1                | 3                | JULY/AUG/SEPT               | 40                 | 335                                 | 278                | 57               |  |
| OCT/NOV/DEC                 | 1                | 1         | 3                | -2               | OCT/NOV/DEC                 | 30                 | 261                                 | 211                | 50               |  |
| JAN/FEB/MAR<br>APR/MAY/JUNE | 0                | 0         | 0                | 0                | JAN/FEB/MAR<br>APR/MAY/JUNE | 100<br>50          | 0                                   | 0                  | 0                |  |

### GOALS AND ACTUAL NEW CLUBS CUMULATIVE



#### GOALS AND ACTUAL MEMBERS CUMULATIVE



| DROPPED CLUBS: 4            |     | 106 CLUBS OF 152 ADDED 1 OR MORE<br>NEW MEMBERS | GENDER DISTRIBU      |                |       |
|-----------------------------|-----|-------------------------------------------------|----------------------|----------------|-------|
| DROPPED MEMBERS             |     |                                                 | FEMALE               | 1,373 (19.73%) |       |
| DECEASED                    | 9   | CHCK HERE FOR HEALTH                            |                      |                |       |
| CLUB CANCELLED 70 OTHER 410 |     | CLICK HERE FOR HEALTH ASSESSMENT DATA           | FAMILY UNIT MEMBERS  | 2,803          |       |
|                             |     |